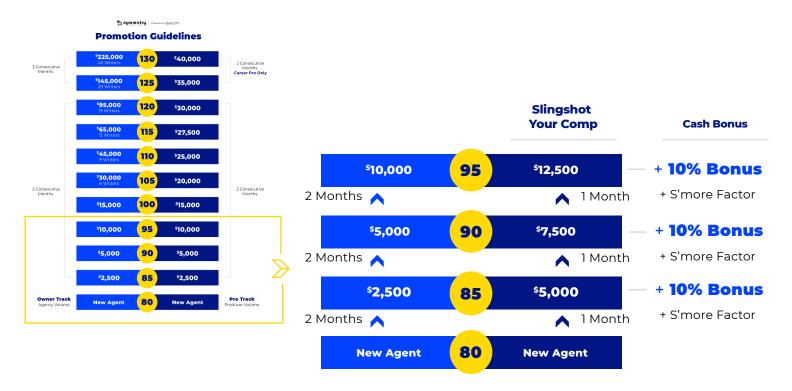

## **Slingshot with S'more**

- Slingshot with S'more promotion begins September 1st, 2022.
- Slingshot with S'more promotion is based on Net Placed Premium.
- Personal production and agency volume count for contract bumps.
- Must produce 3 out of 4 weeks in a month (or 4 out of 5). Can't skip levels.
- 10% bonus on personal production with bonusable carriers + the S'more factor: Someone slingshots to 85 needs \$5k - if total agency = \$10k the slingshot factor is 2 and so on. Bonus = 10% bonus x Slingshot Factor
- Can't qualify for both Slingshot and Producer Bonus. Bonus caps at <sup>\$</sup>10k.